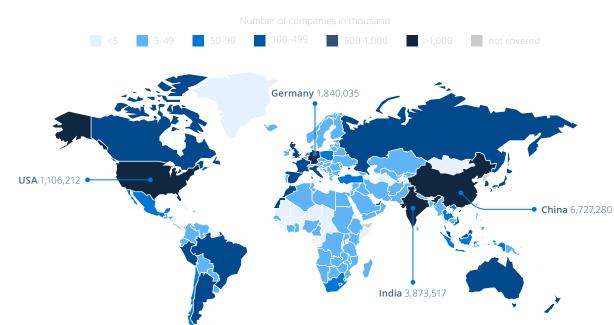

# Geographical data coverage<sup>2</sup>

Our 20+ million entries cover over 200 countries and territories.